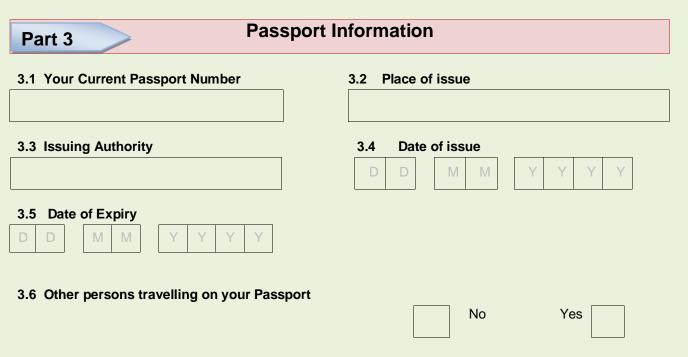

| Part 4 | <b>Previous Applications</b> |
|--------|------------------------------|
|--------|------------------------------|

| -    | velled to Somaliland in the |         | No       | Yes |
|------|-----------------------------|---------|----------|-----|
| Date | Destination                 | Purpose | Duration |     |
|      |                             |         |          |     |
|      |                             |         |          |     |
|      |                             |         |          |     |