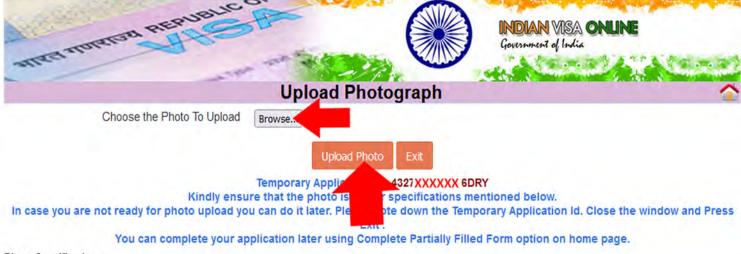

# YOU WILL UPLOAD THE SCANNED PHOTO ON THE NEXT PAGE >> CLICK "BROWSE" AND "UPLOAD PHOTO"

### Photo Specifications

- · Format JPEG
- · Size Minimum 10 KB , Maximum 1 MB
- . The minimum dimensions are 350 pixels (width) x 350 pixels (height).
- · Recent front facing photograph with white background to be uploaded by the applicant.
- . Do not crop the Passport Image to use it as your recent photograph. Upload clear front facing photograph with preferable white/light coloured background.
- The application is liable to be rejected if the uploaded photograph are not clear and as per specification.