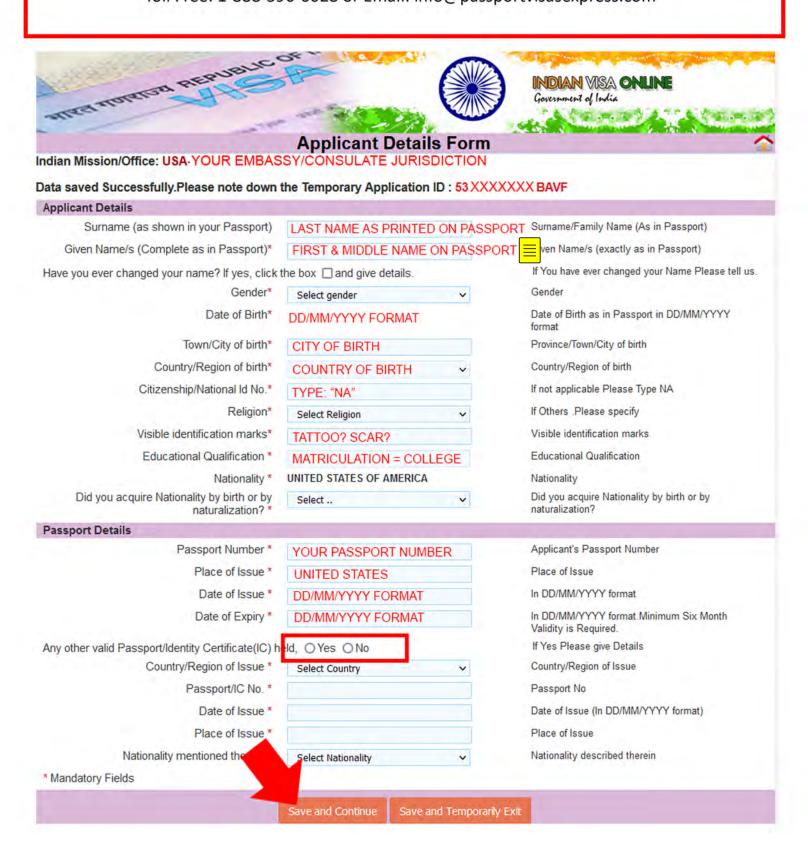

### Applicant's Address Details

| Present                                                                         | Address                                                                             |                                                                                                                            |
|---------------------------------------------------------------------------------|-------------------------------------------------------------------------------------|----------------------------------------------------------------------------------------------------------------------------|
| House No./Street*                                                               | FULL ADDRESS MUST MATCH DRIVER'S LICENSE                                            | Applicant's Present Address. Maximum 35<br>characters (Each Line)                                                          |
| Village/Town/City*                                                              | CITY AS PRINTED ON LICENSE/UTILITY BILL                                             | Village/Town/City                                                                                                          |
| Country*                                                                        | Select Country V                                                                    | Country                                                                                                                    |
| State/Province/District*                                                        | STATE AS PRINTED ON LICENSE/UTILITY BILL                                            | State/Province/District                                                                                                    |
| Postal/Zip Code*                                                                | ZIPCODE AS PRINTED ON LICENSE/UTILITY BILL                                          | Postal/Zip Code                                                                                                            |
| Phone No.                                                                       | COMPLETE BOTH PHONE NUMBERS-                                                        | One Contact No is Mandatory                                                                                                |
| Mobile No.                                                                      | 1 - USA                                                                             | Mobile number.                                                                                                             |
| Email Address                                                                   | YOUR EMAIL ADDRESS HERE                                                             |                                                                                                                            |
| Click here for same address                                                     | X                                                                                   | Click here for same address                                                                                                |
| Permaner                                                                        | nt Address                                                                          |                                                                                                                            |
| House No./Street*                                                               | MUST MATCH FIELDS ABOVE<br>MUST MATCH FIELDS ABOVE<br>EXCEPT FOR NON-U.S. APPLICANT | Applicant's Permanent Address(with Postal/Zip Code)                                                                        |
| Village/Town/City                                                               | MUST MATCH NON-U.S. AT                                                              | Village/Town/City                                                                                                          |
| State/Province/District                                                         | EXCEPT FOR I                                                                        | State/Province/District                                                                                                    |
| Family Details                                                                  |                                                                                     |                                                                                                                            |
|                                                                                 | s Details                                                                           |                                                                                                                            |
| Name *                                                                          | MUST ENTER FATHER'S INFO EVEN IF DECEASED                                           | Applicant's Father Name                                                                                                    |
| Nationality/Region*                                                             | FATHER'S NATIONALITY                                                                | Nationality/Region of Father                                                                                               |
| Previous Nationality/Region                                                     | Select Nationality ~                                                                | Previous Nationality of Father                                                                                             |
| Place of birth *                                                                | FATHER'S PLACE OF BIRTH                                                             | Place of birth                                                                                                             |
| Country/Region of birth *                                                       | FATHER'S COUNTRY OF BIRTH                                                           | Country/Region of birth                                                                                                    |
|                                                                                 | s Details                                                                           |                                                                                                                            |
| Name *                                                                          | MUST ENTER MOTHER'S INFO EVEN IF DECEASED                                           | Applicant's Mother Name                                                                                                    |
| Nationality/Region*                                                             | MOTHER'S NATIONALITY                                                                | Nationality/Region of Mother                                                                                               |
| Previous Nationality/Region                                                     | Select Nationality V                                                                | Previous Nationality of Mother                                                                                             |
| Place of birth *                                                                |                                                                                     | Place of birth                                                                                                             |
| Country/Region of birth *                                                       | MOTHER'S PLACE OF BIRTH<br>MOTHER'S COUNTRY OF BIRTH                                | Country/Region of birth                                                                                                    |
| County Aregion of Dirut                                                         | MOTHER'S COUNTRY OF BIRTH                                                           | ,                                                                                                                          |
| Applicant's Marital Status *                                                    | SINGLE/MARRIED/DIVORCED                                                             | Applicant's Marital Status                                                                                                 |
| Were your Grandfather/ Grandmother (paternal/<br>Pakistan held area. O Yes O No | A DE LE DE LE DE LE                             | Were your Grandfather / Grandmother<br>(paternal/maternal) Pakistan Nationals or belong to<br>Pakistan held area? Yes / No |
| Profession / Occupation Details of Applicant                                    |                                                                                     |                                                                                                                            |
| Present Occupation*                                                             | DO NOT SELECT: SOCIAL WORKER/JOURNALIST                                             | If Others, please specify                                                                                                  |
| Employer Name/business *                                                        | MEDIA/PHOTOGRAPHER FOR THESE OCCUPATIONS<br>WILL EXPERIENCE DELAYS                  | Employer Name / Business                                                                                                   |
| Designation                                                                     | STUDENT: PLEASE CHOOSE AND ENTER EMPLOYMENT                                         | Designation                                                                                                                |
| Address *                                                                       | INFORMATION OF EITHER YOUR PARENT OR SPOUSE                                         | Address                                                                                                                    |
| Phone                                                                           |                                                                                     | Phone no                                                                                                                   |
| Past Occupation, if any                                                         | Select Occupation                                                                   | Past Occupation, if any                                                                                                    |
| Are/were you in a Military/Semi-Military/Police/Se                              |                                                                                     | If yes, give details                                                                                                       |
|                                                                                 | Stanty, Organization: Orlo print                                                    |                                                                                                                            |
|                                                                                 | Save and Continue Exit                                                              |                                                                                                                            |