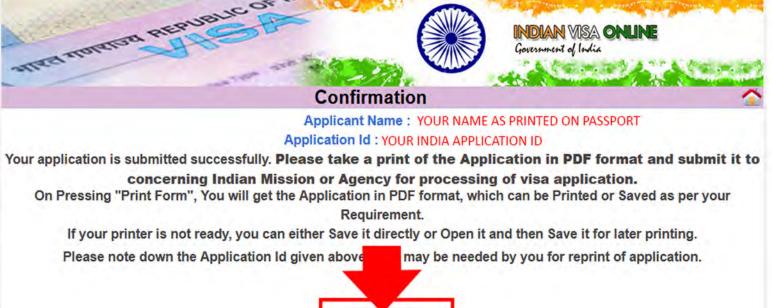

# CLICK "PRINT FORM" TO DOWNLOAD AND PRINT YOUR INDIA VISA APPLICATION. DISREGARD THE "BOOK APPOINTMENT" BUTTON AND YOU'RE ALL SET!

Print Form

Book Appointment

| सत्यमेव जयते<br>Visa Application Form    |           | Paste your unsigned<br>recent color photograph.<br>Size: 2" X 2" |
|------------------------------------------|-----------|------------------------------------------------------------------|
|                                          | Signature | SIGN WITHIN THIS TINY BOX                                        |
| A. Personal Particulars (As in Passport) |           |                                                                  |
| Surname (As in Passport)                 |           |                                                                  |