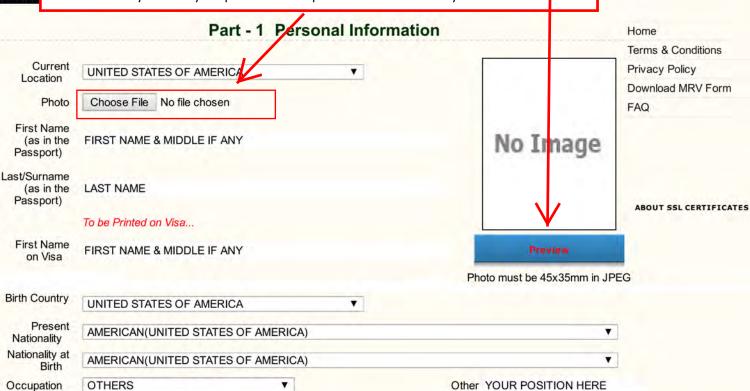

This is the start of your online visa application. Please complete all the required(\*) fields and click "Save & Next".

**IMPORTANT:** please upload your photo by choosing the file and click the photo "Preview" button. You may not see your picture on the preview box- that's okay.