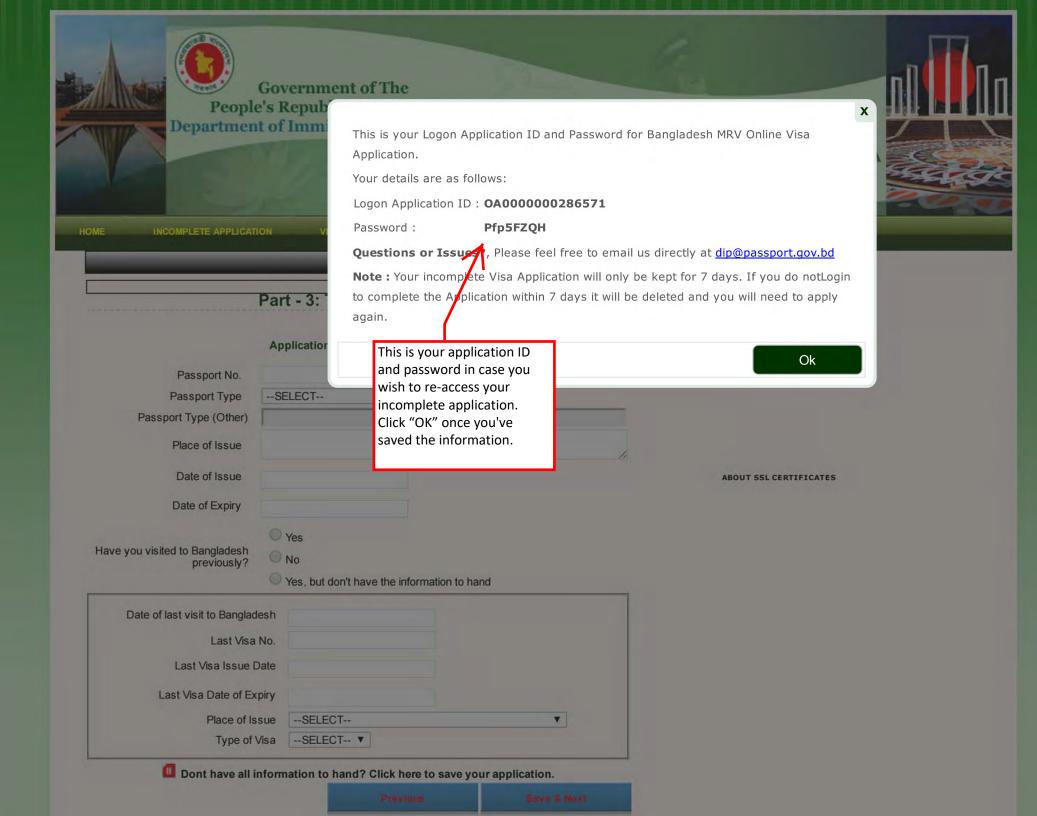

### Online Application For Bangladesh Machine Readable Visa

REPRINT APPLICATION **COMPLAINTS & FEEDBACK** INCOMPLETE APPLICATION VIEW STATUS Please continue on in Part - 3: Travel Document completing your passport Home info and previous visit to Terms & Conditions Bangladesh (if any). Privacy Policy Application ID: QA0000000286571 Download MRV Form Passport No. 987654321 FAQ Passport Type **ORDINARY** • Passport Type (Other) UNITED STATES Place of Issue Date of Issue ABOUT SSL CERTIFICATES 01/01/2010 Date of Expiry 01/01/2020 O Yes Have you visited to Bangladesh ■ No previously? Yes, but don't have the information to hand Date of last visit to Bangladesh Last Visa No. Last Visa Issue Date Last Visa Date of Expiry Place of Issue --SELECT--. --SELECT-- ▼ Type of Visa

Save & Next

Previou

Dont have all information to hand? Click here to save your application.

HOME

Don't worry, you're not making any payment through this online application. We will provide the payment to the Embassy for your visa request.